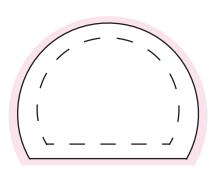

#### Sticker on Front

Sticker Size: 47mmW x 35mmH

Bleed: 3mm

– – Safe Print Area: 43mmW x 33mmH

When artwork is printed, there can be movement of up to 3mm

Image Impression Only NOT to Scale