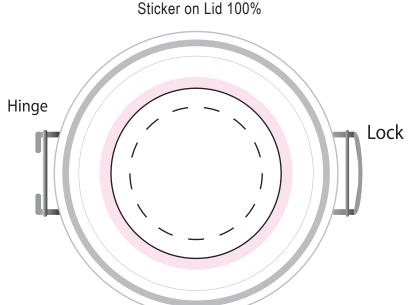

### Sticker on Lid

Sticker Size: 45mmW Diameter

Bleed: 3mm (56mmD)

– Safe Print Area: 35mm D

When artwork is printed, there can be movement of up to 3mm